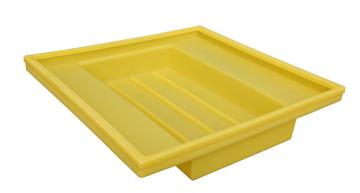

## **Rack Bund - RB1**

Made from broadband chemical resistant polyethylene, this pallet rack bund is simple and easy to use. Add it to the beams of standard pallet racking for a fully bunded solution that will prevent leaks from damaging other stock. This model has a 220ltr sump.

## **SPECIFICATIONS**

| Length | 1310mm             |
|--------|--------------------|
| Width  | 1310mm             |
| Height | 245mm              |
| Weight | 17kg               |
| Sump   | 220ltr             |
| UDL    | 1250kg + with grid |