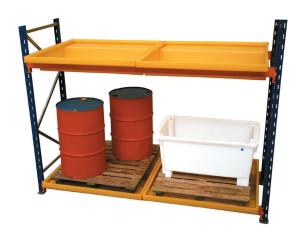

## **Rack Bund - RB1**

Made from broadband chemical resistant polyethylene, this pallet rack bund is simple and easy to use. Add it to the beams of standard pallet racking for a fully bunded solution that will prevent leaks from damaging other stock. This model has a 220ltr sump.

You may require an appropriate size/capacity fork lift truck to offload this item from the delivery vehicle. Our standard delivery doesn't include any offloading.

\*Please note rack not included