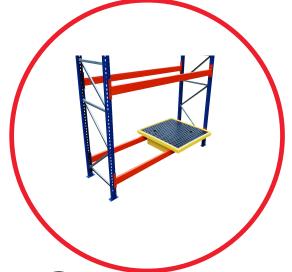

## **Rack Bund - RB1**

Made from broadband chemical resistant polyethylene, this pallet rack bund is simple and easy to use. Add it to the beams of standard pallet racking for a fully bunded solution that will prevent leaks from damaging other stock. This model has a 220ltr sump.

You may require an appropriate size/capacity fork lift truck to offload this item from the delivery vehicle. Our standard delivery doesn't include any offloading.

\*Please note rack not included